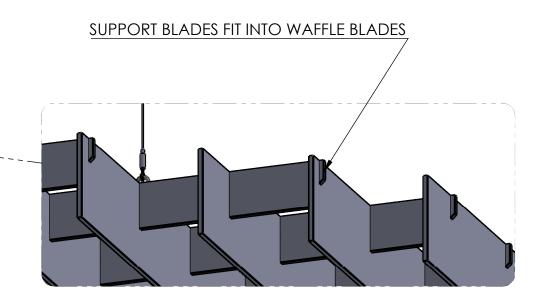

1:16                                                                                       | SURFACEMA                                    |

| SURFACE MATERIALS |                                                  |  |  |  |
|-------------------|--------------------------------------------------|--|--|--|
|                   | ЛN                                               |  |  |  |
|                   |                                                  |  |  |  |
| FILE NAME:        | DATE:                                            |  |  |  |
| 1.01-1-001        | 10/6/2022                                        |  |  |  |
| JOB # 2-1.01      | SHEET 4 OF 5                                     |  |  |  |
|                   | TITLE:<br>WAFFLE IRC<br>FILE NAME:<br>1.01-1-001 |  |  |  |





DETAIL C

## WAFFLE BAFFLE - REVISED - OVERVIEW

| DESCRIPTION: Waffle Grid<br>- 9mm PET Felt<br>- Clevis Yoke & Griplock w/ Hook Attachment<br>- 1/16" Aircraft Cable |                                                                                                                                | SURFACE MATERIALS |              |  |
|---------------------------------------------------------------------------------------------------------------------|--------------------------------------------------------------------------------------------------------------------------------|-------------------|--------------|--|
|                                                                                                                     |