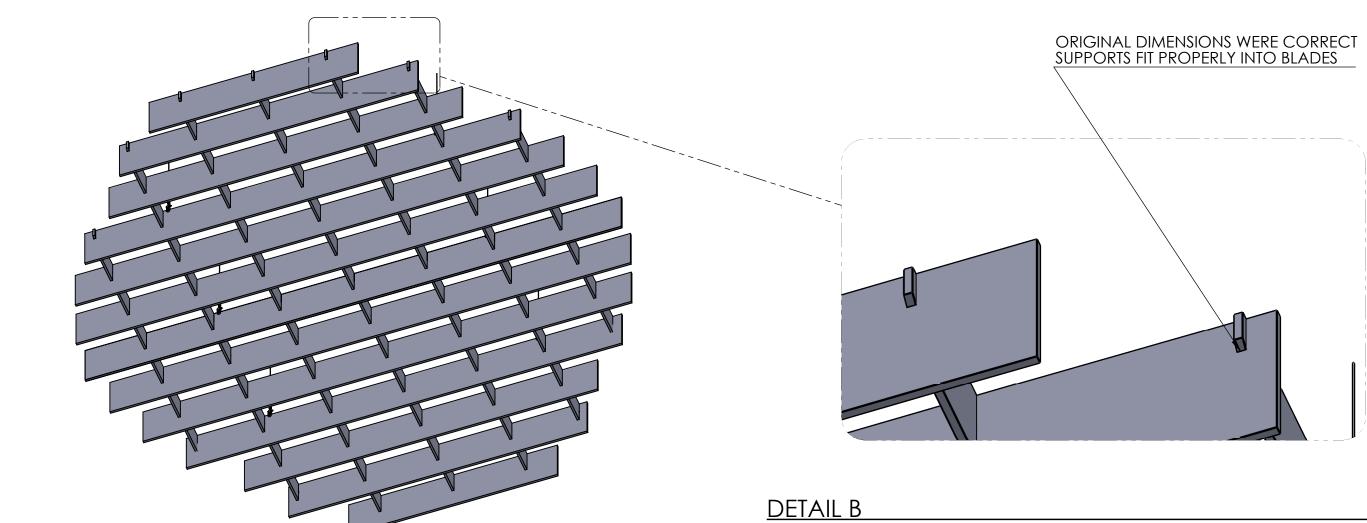

## WAFFLE BAFFLE - REVISED - OVERVIEW

| DESCRIPTION: Waffle Grid<br>- 9mm PET Felt<br>- Clevis Yoke & Griplock w/ Hook Attachment<br>- 1/16" Aircraft Cable |                                                                                                                                | SURFACE MATERIALS |              |  |
|---------------------------------------------------------------------------------------------------------------------|--------------------------------------------------------------------------------------------------------------------------------|-------------------|--------------|--|
|                                                                                                                     |                                                                                                                                |                   | RON          |  |
| REVISIONS: REV 2 - 8/9/22                                                                                           | PROPRIETARY AND CONFIDENTIAL                                                                                                   |                   |              |  |
| REV 3 - 10/4/22                                                                                                     |                                                                                                                                |                   |              |  |
| REV 4 - 10/4/22                                                                                                     | THE SOLE PROPERTY OF SONUS NORTH AMERICA.<br>ANY REPRODUCTION IN PART OR AS A WHOLE<br>WITHOUT THE WRITTEN PERMISSION OF SONUS | FILE NAME:        | DATE:        |  |
| REV 5 - 10/6/22                                                                                                     | NORTH AMERICA IS PROHIBITED.                                                                                                   | 1.01-1-001        | 10/6/2022    |  |
| SCALE 1:16                                                                                                          | SURFACEMATERIALS.COM                                                                                                           | JOB # 2-1.01      | SHEET 5 OF 5 |  |