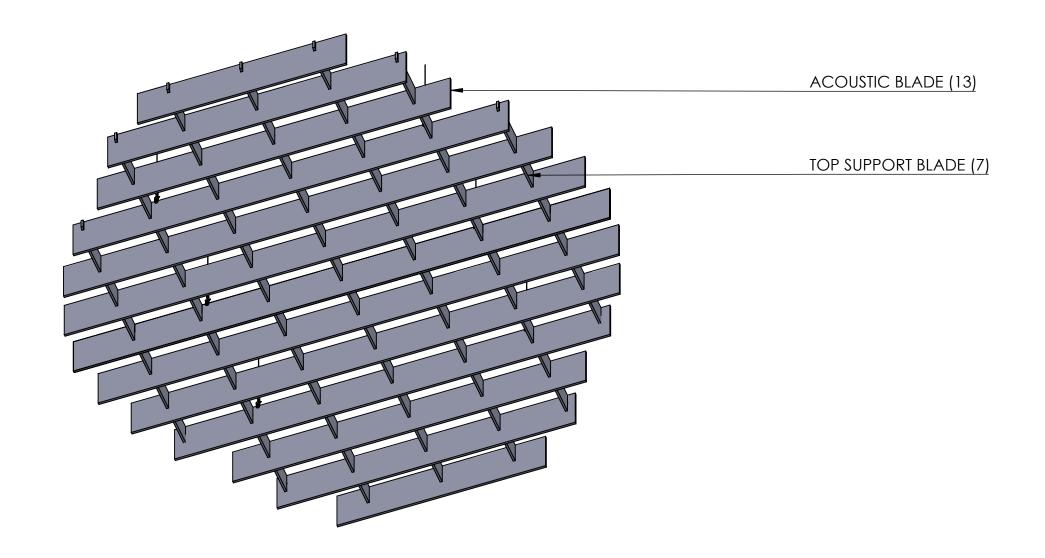

# WAFFLE BAFFLE - OVERVIEW

|                   |                                                                                                                                                                                                                                                                                                                                                        | DESCRIPTION                                                                                                                                                |                 | ock w/ Hook Attachment                                                                                                         | SU<br>TITLE: | IRFACE MAT | ERIALS       |
|-------------------|--------------------------------------------------------------------------------------------------------------------------------------------------------------------------------------------------------------------------------------------------------------------------------------------------------------------------------------------------------|------------------------------------------------------------------------------------------------------------------------------------------------------------|-----------------|--------------------------------------------------------------------------------------------------------------------------------|--------------|------------|--------------|
|                   | These drawings are conceptual in nature. Layouts and quantities are based on customer                                                                                                                                                                                                                                                                  | - 1/16" Aircraft Cable awings are conceptual in nature. Layouts and quantities are based on customer REVISIONS: REV 2 - 8/9/22 PROPRIETARY AND CONFIDENTIA | WAFFLE IRON     |                                                                                                                                | NC           |            |              |
| APPROVED AS NOTED | OTED and other fixture locations may affect layouts and quantities. MPS recommends field verification and coordination prior to sign-off. MPS is not liable for incorrect or lack of field information provided by the customer. Actual installation may vary due to these conditions. Please reference accompanying quote for additional information. |                                                                                                                                                            | REV 3 - 10/4/22 | THE INFORMATION CONTAINED IN THIS DRAWING IS                                                                                   | 2            |            |              |
|                   |                                                                                                                                                                                                                                                                                                                                                        |                                                                                                                                                            | REV 4 - 10/4/22 | THE SOLE PROPERTY OF SONUS NORTH AMERICA.<br>ANY REPRODUCTION IN PART OR AS A WHOLE<br>WITHOUT THE WRITTEN PERMISSION OF SONUS | FILE NAM     | IE:        | DATE:        |
| REVISE & RESUBMIT |                                                                                                                                                                                                                                                                                                                                                        |                                                                                                                                                            | REV 5 - 10/6/22 | NORTH AMERICA IS PROHIBITED.                                                                                                   |              | 1.01-1-001 | 10/6/2022    |
| PPROVED BY:       | DATE:                                                                                                                                                                                                                                                                                                                                                  |                                                                                                                                                            | SCALE 1:16      | SURFACEMATERIALS.COM                                                                                                           | JOB #        | 2-1.01     | SHEET 1 OF 5 |

## WAFFLE BAFFLE - OVERVIEW

| D | ESCRIPTION: Waffle Grid<br>- 9mm PET Felt<br>- Clevis Yoke & Griploc!<br>- 1/16'' Aircraft Cable | k w/ Hook Attachm                            |
|---|--------------------------------------------------------------------------------------------------|----------------------------------------------|
| R | EVISIONS: REV 2 - 8/9/22                                                                         | PROPRIETARY A                                |
|   | REV 3 - 10/4/22                                                                                  | THE INFORMATION CON<br>THE SOLE PROPERTY OF  |
|   | REV 4 - 10/4/22                                                                                  | ANY REPRODUCTION IN<br>WITHOUT THE WRITTEN F |
|   | REV 5 - 10/6/22                                                                                  | NORTH AMERICA IS PRO                         |
|   | SCALE 1:16                                                                                       | SURFACEMA                                    |