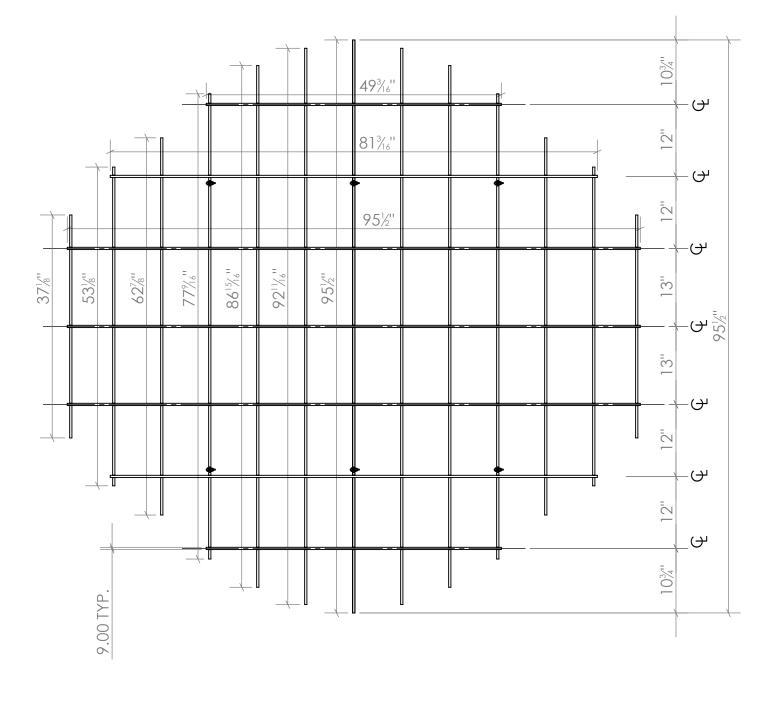

WAFFLE BAFFLE - PLAN

| - 9mm PET Felt<br>- Clevis Yoke & Griplock<br>- 1/16" Aircraft Cable | x w/ Hook Attachr                       |
|----------------------------------------------------------------------|-----------------------------------------|
| REVISIONS: REV 2 - 8/9/22                                            | PROPRIETARY                             |
| REV 3 - 10/4/22                                                      | THE INFORMATION CO                      |
| REV 4 - 10/4/22                                                      | ANY REPRODUCTION<br>WITHOUT THE WRITTEN |
| REV 5 - 10/6/22                                                      | NORTH AMERICA IS P                      |
| SCALE 1:16                                                           | SURFACEM                                |
|                                                                      | ·                                       |