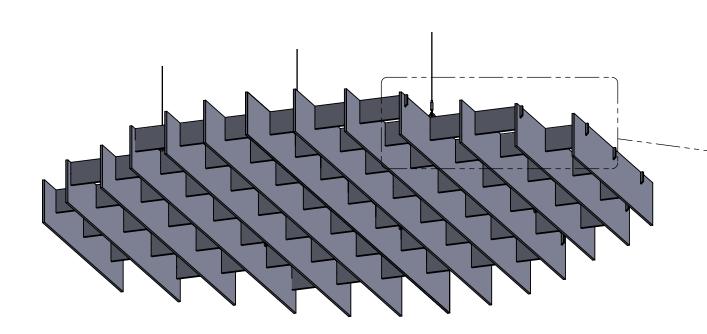

## WAFFLE BAFFLE - OVERVIEW

| D | ESCRIPTION: Waffle Grid<br>- 9mm PET Felt<br>- Clevis Yoke & Griploc!<br>- 1/16'' Aircraft Cable | k w/ Hook Attachm                            |
|---|--------------------------------------------------------------------------------------------------|----------------------------------------------|
| R | EVISIONS: REV 2 - 8/9/22                                                                         | PROPRIETARY A                                |
|   | REV 3 - 10/4/22                                                                                  | THE INFORMATION CON<br>THE SOLE PROPERTY OF  |
|   | REV 4 - 10/4/22                                                                                  | ANY REPRODUCTION IN<br>WITHOUT THE WRITTEN F |
|   | REV 5 - 10/6/22                                                                                  | NORTH AMERICA IS PRO                         |
|   | SCALE 1:16                                                                                       | SURFACEMA                                    |