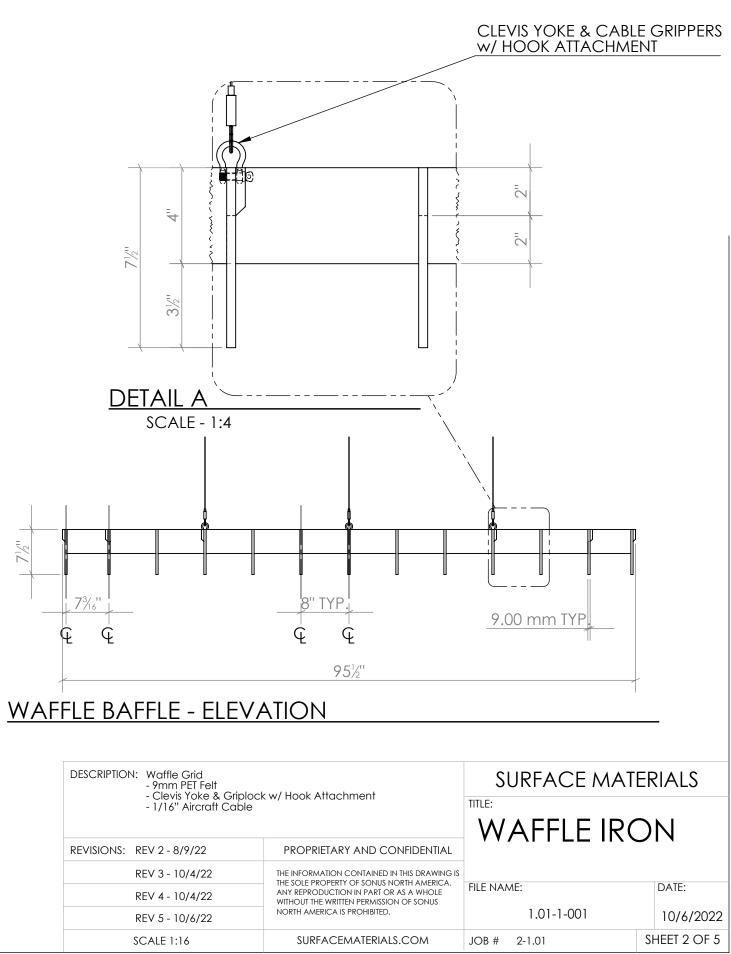

| DESCRIPTION | - 9mm PET Felt<br>- Clevis Yoke & Grip<br>- 1/16" Aircraft Cab | olock w/ Hook Attachr<br>Ie               |
|-------------|----------------------------------------------------------------|-------------------------------------------|
| REVISIONS:  | REV 2 - 8/9/22                                                 | PROPRIETARY                               |
|             | REV 3 - 10/4/22                                                | THE INFORMATION CO<br>THE SOLE PROPERTY C |
|             | REV 4 - 10/4/22                                                | ANY REPRODUCTION<br>WITHOUT THE WRITTEN   |
|             | REV 5 - 10/6/22                                                | NORTH AMERICA IS P                        |
|             |                                                                |                                           |