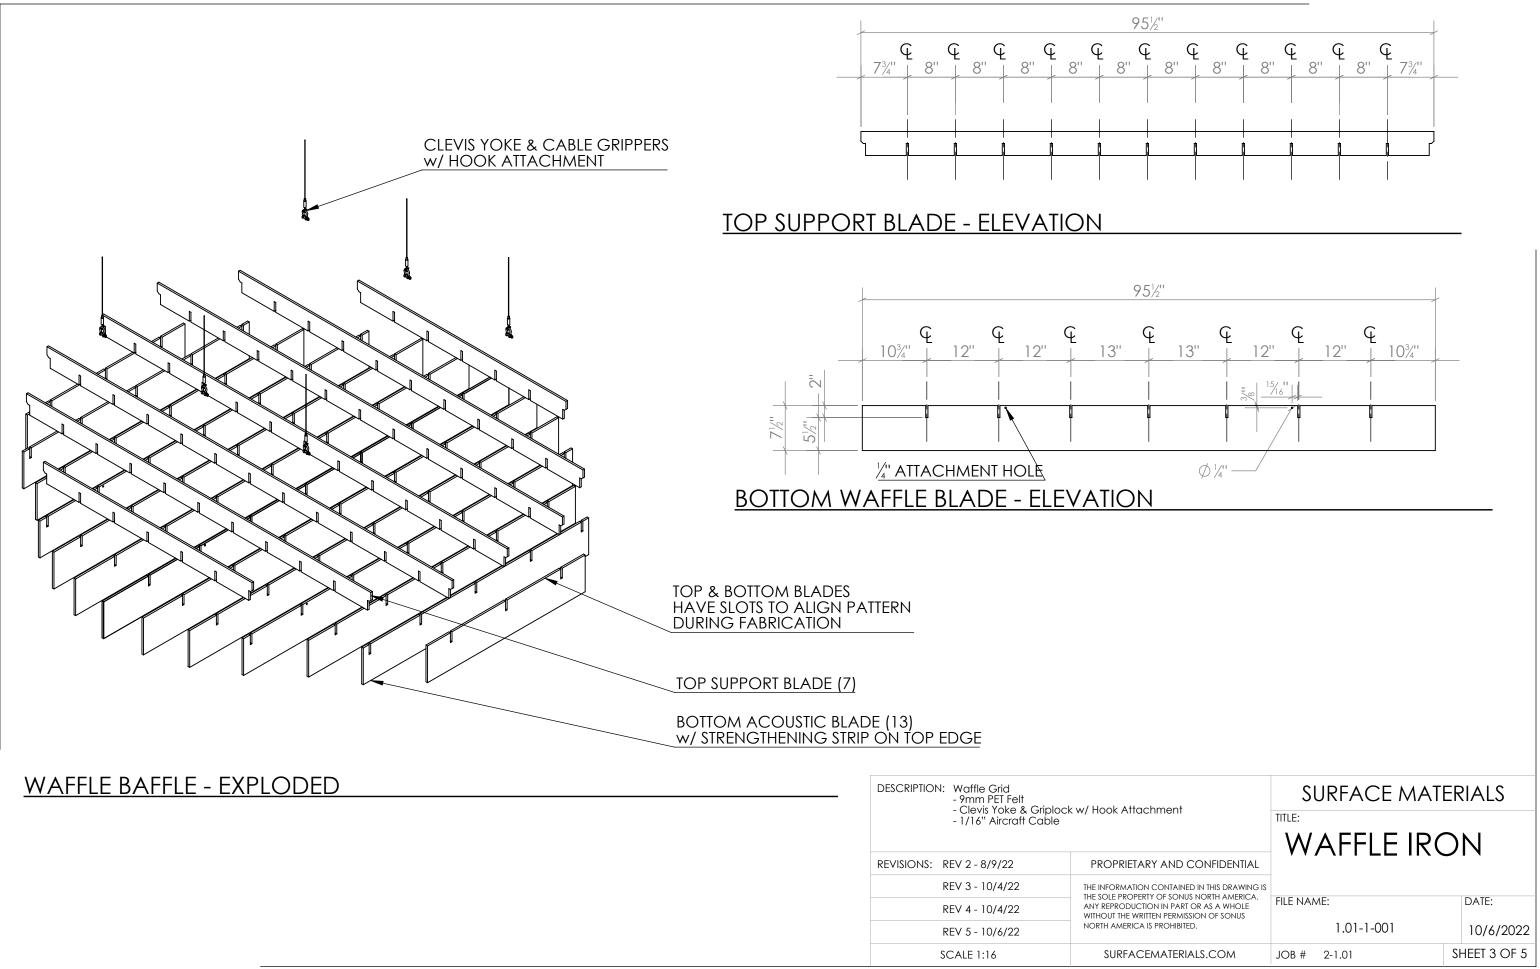

| SURFACE MATERIALS |                                                  |  |  |  |
|-------------------|--------------------------------------------------|--|--|--|
|                   | ЛN                                               |  |  |  |
|                   |                                                  |  |  |  |
| FILE NAME:        | DATE:                                            |  |  |  |
| 1.01-1-001        | 10/6/2022                                        |  |  |  |
| JOB # 2-1.01      | SHEET 4 OF 5                                     |  |  |  |
|                   | TITLE:<br>WAFFLE IRC<br>FILE NAME:<br>1.01-1-001 |  |  |  |