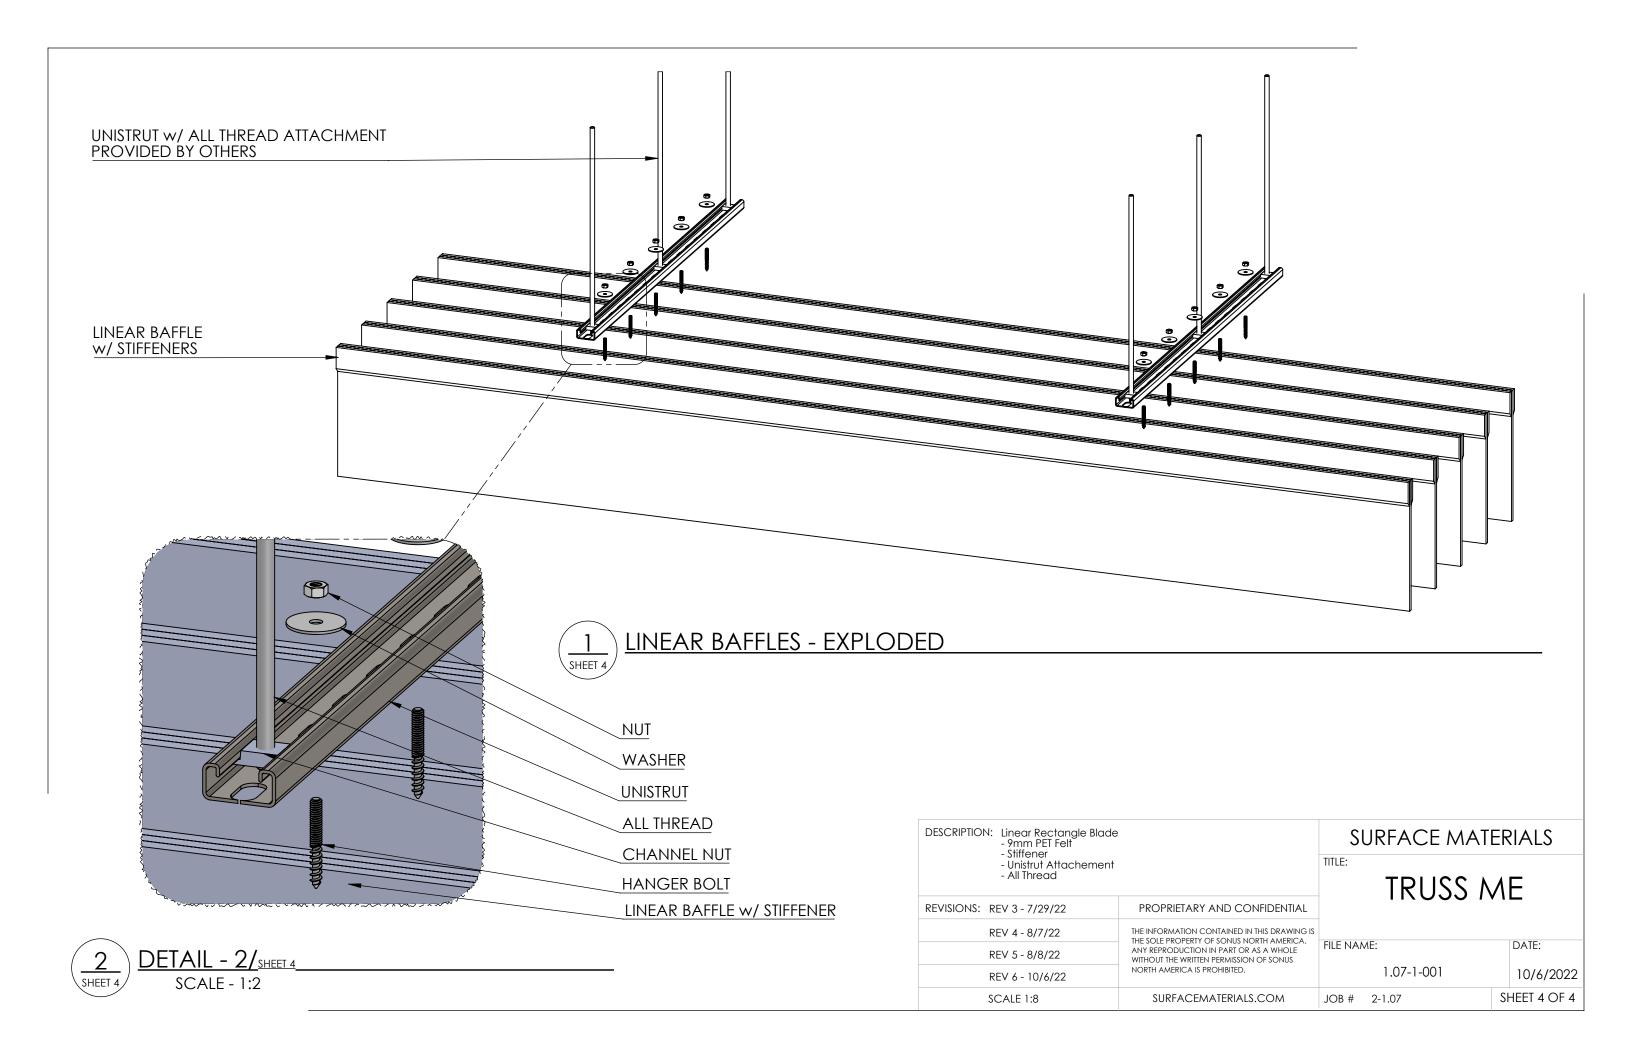

| DESCRIPTION: Linear Rectangle Blade - 9mm PET Felt - Stiffener - Unistrut Attachement - All Thread |                                                                                                                                                                                                    | SURFACE MATERIALS |              |
|----------------------------------------------------------------------------------------------------|----------------------------------------------------------------------------------------------------------------------------------------------------------------------------------------------------|-------------------|--------------|
|                                                                                                    |                                                                                                                                                                                                    | TRUSS ME          |              |
| REVISIONS: REV 3 - 7/29/22                                                                         | PROPRIETARY AND CONFIDENTIAL                                                                                                                                                                       | 11(000 1)(1       |              |
| REV 4 - 8/7/22                                                                                     | THE INFORMATION CONTAINED IN THIS DRAWING IS THE SOLE PROPERTY OF SONUS NORTH AMERICA. ANY REPRODUCTION IN PART OR AS A WHOLE WITHOUT THE WRITTEN PERMISSION OF SONUS NORTH AMERICA IS PROHIBITED. |                   |              |
| REV 5 - 8/8/22                                                                                     |                                                                                                                                                                                                    | FILE NAME:        | DATE:        |
| REV 6 - 10/6/22                                                                                    |                                                                                                                                                                                                    | 1.07-1-001        | 10/6/2022    |
| SCALE 1:8                                                                                          | SURFACEMATERIALS.COM                                                                                                                                                                               | JOB # 2-1.07      | SHEET 1 OF 4 |