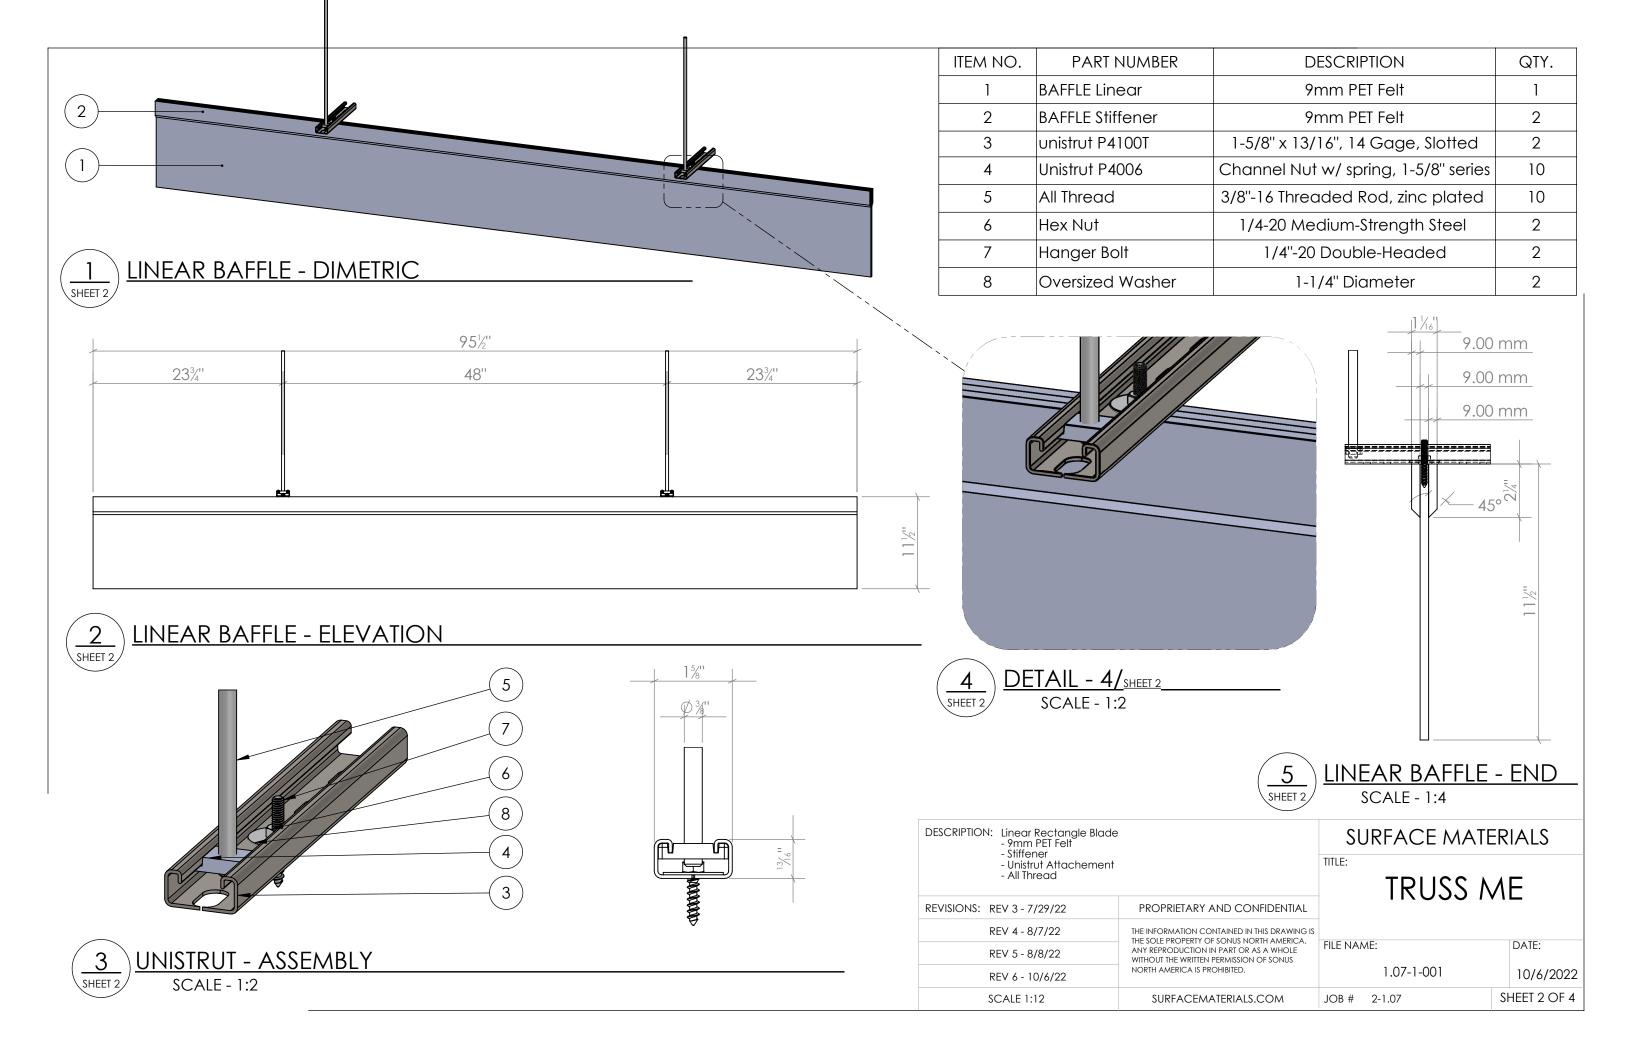

| DESCRIPTION: Linear Rectangle Blade - 9mm PET Felt - Stiffener - Unistrut Attachement - All Thread |                                                                                                                                                                                                    | SURFACE MATERIALS |              |
|----------------------------------------------------------------------------------------------------|----------------------------------------------------------------------------------------------------------------------------------------------------------------------------------------------------|-------------------|--------------|
|                                                                                                    |                                                                                                                                                                                                    | TRUSS ME          |              |
| REVISIONS: REV 3 - 7/29/22                                                                         | PROPRIETARY AND CONFIDENTIAL                                                                                                                                                                       | 11(000 1)(1       |              |
| REV 4 - 8/7/22                                                                                     | THE INFORMATION CONTAINED IN THIS DRAWING IS THE SOLE PROPERTY OF SONUS NORTH AMERICA. ANY REPRODUCTION IN PART OR AS A WHOLE WITHOUT THE WRITTEN PERMISSION OF SONUS NORTH AMERICA IS PROHIBITED. |                   |              |
| REV 5 - 8/8/22                                                                                     |                                                                                                                                                                                                    | FILE NAME:        | DATE:        |
| REV 6 - 10/6/22                                                                                    |                                                                                                                                                                                                    | 1.07-1-001        | 10/6/2022    |
| SCALE 1:8                                                                                          | SURFACEMATERIALS.COM                                                                                                                                                                               | JOB # 2-1.07      | SHEET 1 OF 4 |