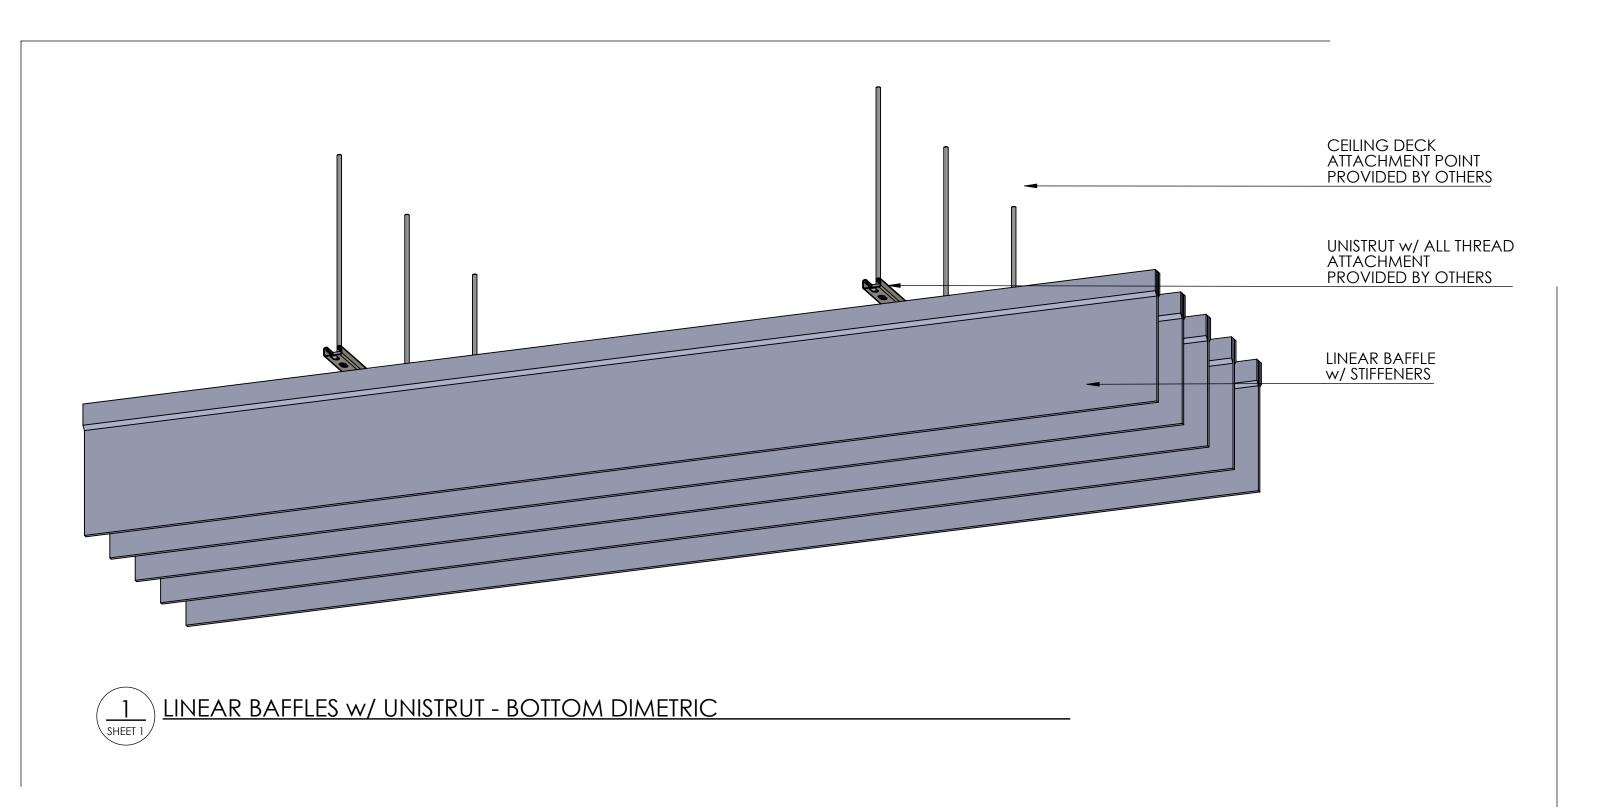

| DESCRIPTION: Linear Rectangle Blade - 9mm PET Felt - Stiffener - Unistrut Attachement - All Thread |                                                                                                                                                                                                    | SURFACE MATERIALS |              |
|----------------------------------------------------------------------------------------------------|----------------------------------------------------------------------------------------------------------------------------------------------------------------------------------------------------|-------------------|--------------|
|                                                                                                    |                                                                                                                                                                                                    | TRUSS ME          |              |
| REVISIONS: REV 3 - 7/29/22                                                                         | PROPRIETARY AND CONFIDENTIAL                                                                                                                                                                       | 11(000 1)(1       |              |
| REV 4 - 8/7/22                                                                                     | THE INFORMATION CONTAINED IN THIS DRAWING IS THE SOLE PROPERTY OF SONUS NORTH AMERICA. ANY REPRODUCTION IN PART OR AS A WHOLE WITHOUT THE WRITTEN PERMISSION OF SONUS NORTH AMERICA IS PROHIBITED. |                   |              |
| REV 5 - 8/8/22                                                                                     |                                                                                                                                                                                                    | FILE NAME:        | DATE:        |
| REV 6 - 10/6/22                                                                                    |                                                                                                                                                                                                    | 1.07-1-001        | 10/6/2022    |
| SCALE 1:8                                                                                          | SURFACEMATERIALS.COM                                                                                                                                                                               | JOB # 2-1.07      | SHEET 1 OF 4 |