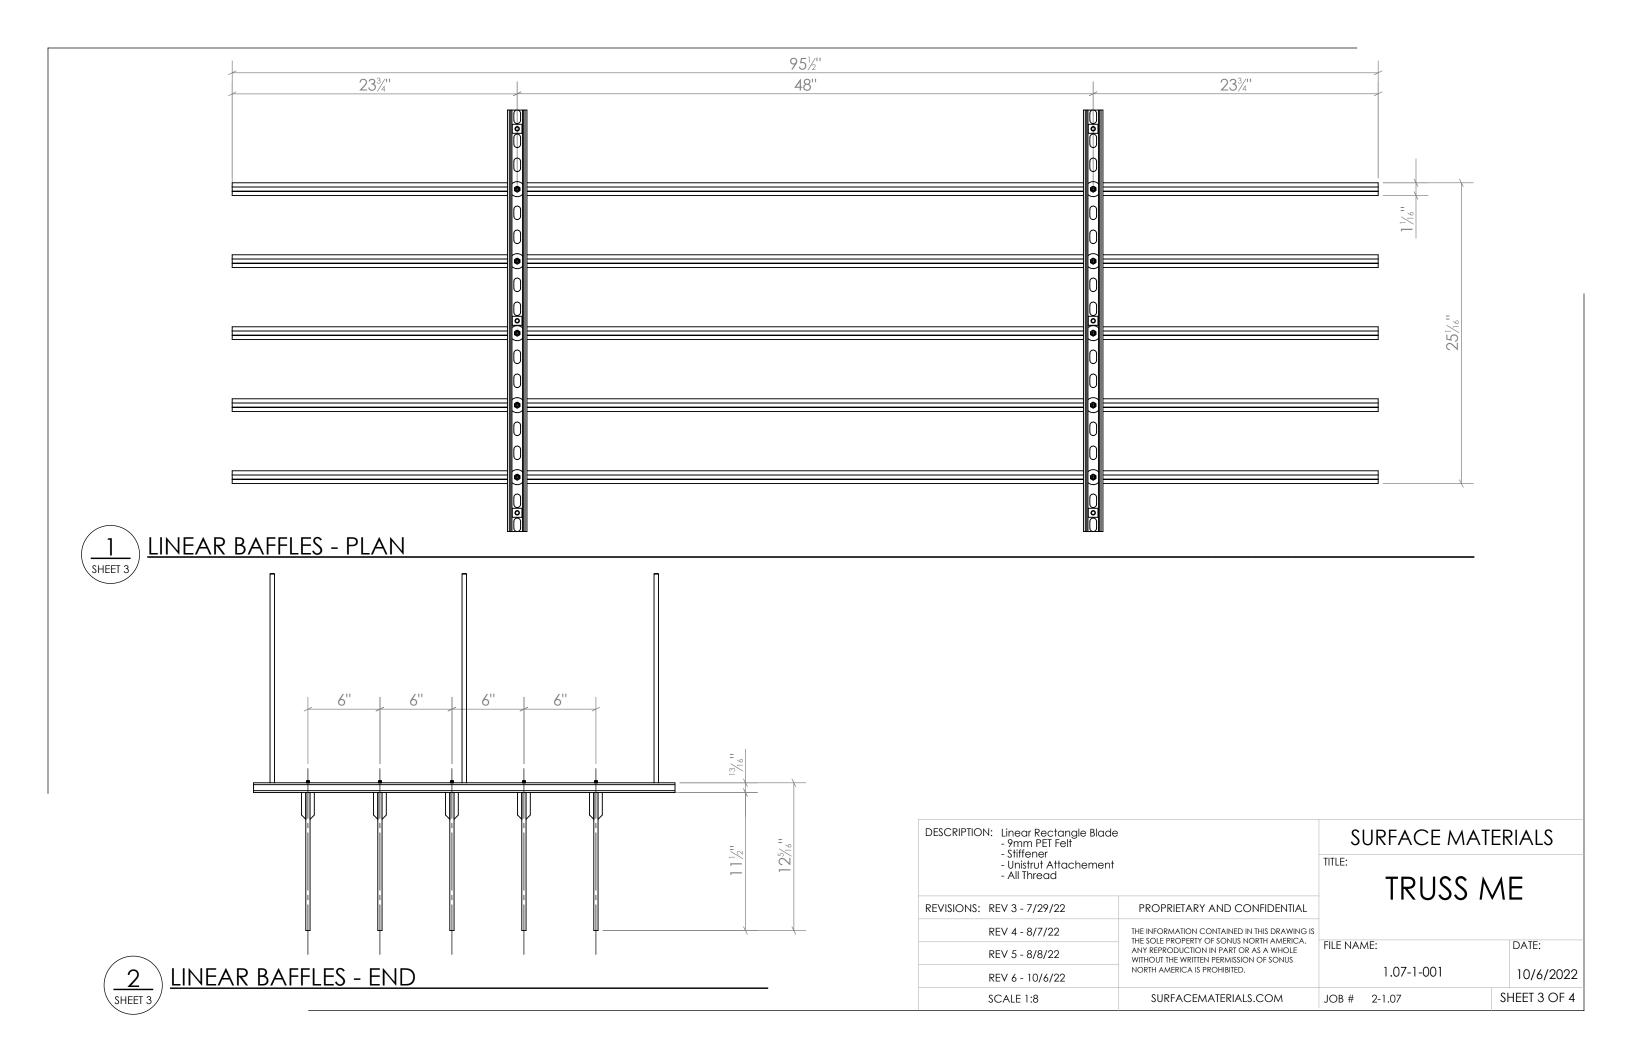

| DESCRIPTION: Linear Rectangle Blade - 9mm PET Felt - Stiffener - Unistrut Attachement - All Thread |                                                                                                                                                                                                    | SURFACE MATERIALS |              |
|----------------------------------------------------------------------------------------------------|----------------------------------------------------------------------------------------------------------------------------------------------------------------------------------------------------|-------------------|--------------|
|                                                                                                    |                                                                                                                                                                                                    | TRUSS ME          |              |
| REVISIONS: REV 3 - 7/29/22                                                                         | PROPRIETARY AND CONFIDENTIAL                                                                                                                                                                       | 11(000 1)(1       |              |
| REV 4 - 8/7/22                                                                                     | THE INFORMATION CONTAINED IN THIS DRAWING IS THE SOLE PROPERTY OF SONUS NORTH AMERICA. ANY REPRODUCTION IN PART OR AS A WHOLE WITHOUT THE WRITTEN PERMISSION OF SONUS NORTH AMERICA IS PROHIBITED. |                   |              |
| REV 5 - 8/8/22                                                                                     |                                                                                                                                                                                                    | FILE NAME:        | DATE:        |
| REV 6 - 10/6/22                                                                                    |                                                                                                                                                                                                    | 1.07-1-001        | 10/6/2022    |
| SCALE 1:8                                                                                          | SURFACEMATERIALS.COM                                                                                                                                                                               | JOB # 2-1.07      | SHEET 1 OF 4 |