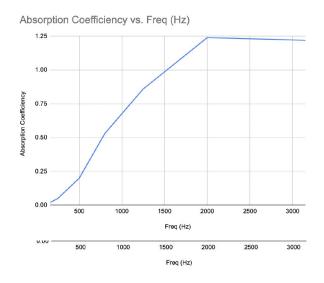

### **Test Results**

| Absorption Coefficiency |
|-------------------------|
| 0.02                    |
| 0.05                    |
| 0.20                    |
| 0.53                    |
| 0.86                    |
| 1.24                    |
| 1.22                    |
| 0.59                    |
|                         |

The Noise Reduction Coefficiency (NRC) is calculated as the arithmetic average of the absorption coefficients in the shaded bands only (250, 500, 1250 & 2000 Hz).

ASTM C 423–17: Type F-25 Mounting using 1 Shape Shift unit attached to the wall with 3/4" stand-off mounting to simulate a typical wall panel installation.