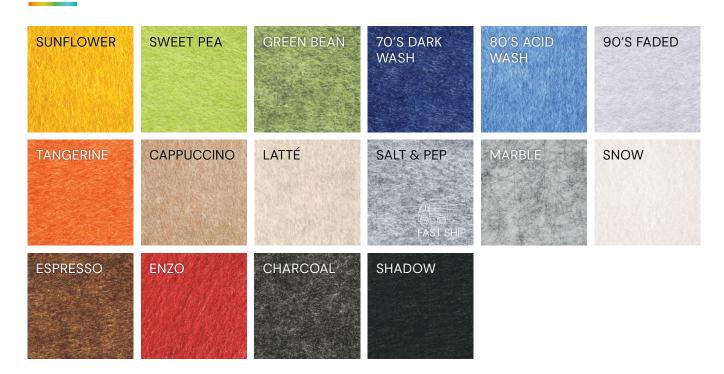

| 10 years                                                                                                                                                                                                                                                                                                                        |
| Unit of Sale      | Per Unit, minimum order quantity: 8                                                                                                                                                                                                                                                                                             |



#### Installation

Sonus peel and stick for the easiest installation or contractor supplied construction adhesive.

#### Colors



### **Test Results**



| Absorption Coefficiency |
|-------------------------|
| 0.02                    |
| 0.05                    |
| 0.20                    |
| 0.53                    |
| 0.86                    |
| 1.24                    |
| 1.22                    |
| 0.59                    |
|                         |

The Noise Reduction Coefficiency (NRC) is calculated as the arithmetic average of the absorption coefficients in the shaded bands only (250, 500, 1250 & 2000 Hz).

ASTM C 423–17: Type F-25 Mounting using 1 Shape Shift unit attached to the wall with 3/4" stand-off mounting to simulate a typical wall panel installation.



# Designs