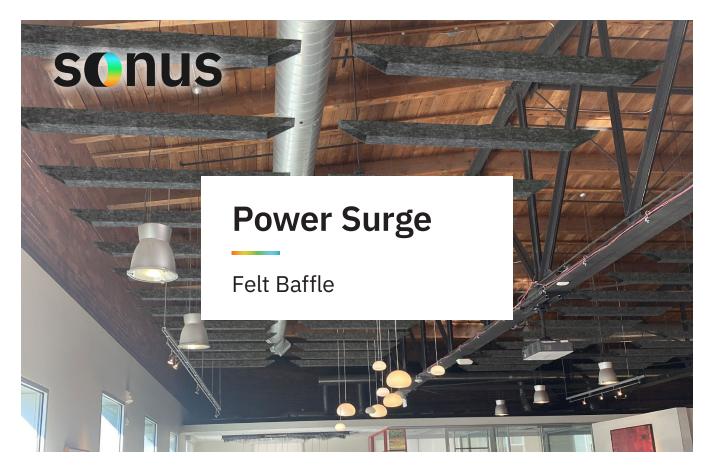

If 70's and 80's heavy metal was an acoustic product, Power Surge is your headliner. Inspired mostly by boomboxes and jets (and a little by the strength and structure found in modern and industrial open plenum ceiling spaces), Power Surge looks perfectly at home in almost every space you can imagine. It can blend in or it can catch the eye. The hardware and installation applications are also equally as diverse. Power Surge rules!

# Specifying Acoustics never Felt better.

Bringing our legendary innovation, attention to detail, speed, service, and value to PET Felt.