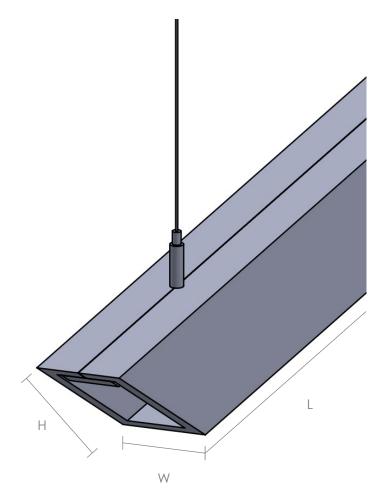

# **Specifications**

| Product Name      | Power Surge                                                                                                                                                                                                                                                                                                                     |
|-------------------|---------------------------------------------------------------------------------------------------------------------------------------------------------------------------------------------------------------------------------------------------------------------------------------------------------------------------------|
| Lead Times        | Fast Ship: 4 weeks<br>Standard: 10 weeks                                                                                                                                                                                                                                                                                        |
| Content           | 100% Polyester (PET) with a minimum of 60% recycled content                                                                                                                                                                                                                                                                     |
| Thickness         | 9mm                                                                                                                                                                                                                                                                                                                             |
| Length            | Standard: 47.5", 59.5", 71.5", 95.5" (Custom lengths available)                                                                                                                                                                                                                                                                 |
| Width             | 5.75"                                                                                                                                                                                                                                                                                                                           |
| Height            | 5.75"                                                                                                                                                                                                                                                                                                                           |
| Weight            | .76 lbs/linear ft (+/- 10%)                                                                                                                                                                                                                                                                                                     |
| Edge Options      | Exposed felt                                                                                                                                                                                                                                                                                                                    |
| Sound Performance | ASTM C423-17: NRC = 0.90                                                                                                                                                                                                                                                                                                        |
| Fire Performance  | Product made from Class A PET felt material tested under ASTM E-84                                                                                                                                                                                                                                                              |
| Variations        | Sonus Felt uses an industry standard felting process. Slight and consistent variations in color and "heathering" should be expected when using this sustainable material. Slight imperfections are within normal manufacturing tolerances and not visible in standard installations.                                            |
| Environmental     | Low VOC emissions, formaldehyde and phenol-free. Red List free.                                                                                                                                                                                                                                                                 |
| Maintenance       | Vacuum to remove any loose dirt or dust. You may use a soft or plastic bristle brush to loosen it. Avoid excess pressure. Compressed air can also be used to dust the material in difficult or large installations. If stains are present, you may saturate a lint-free cloth with a mild detergent or soap and water solution. |
| Warranty          | 10 year warranty                                                                                                                                                                                                                                                                                                                |
| Unit of Sale      | Per baffle                                                                                                                                                                                                                                                                                                                      |

#### **Spacing**

Baffles may be direct-connect or suspended. Connection points on baffle vary by length of baffle. The following is a guide.

| Baffle Length | Distance |
|---------------|----------|
| 18-30"        | 12"      |
| 31-54"        | 24"      |
| 55-95.5"      | 48"      |