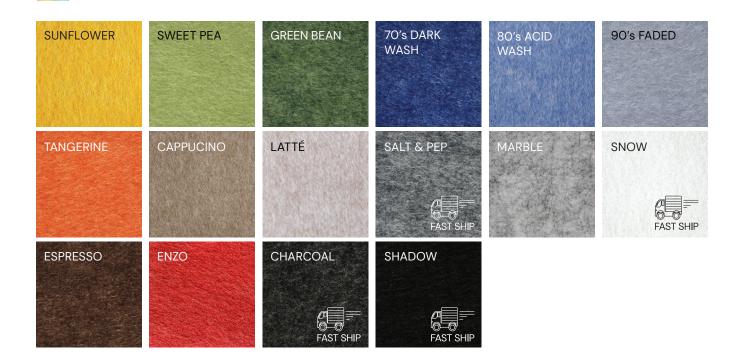

Length | Distance |
|---------------|----------|
| 18-30"        | 12"      |
| 31-54"        | 24"      |
| 55-95.5"      | 48"      |

#### Suspension

Cable gripper and 1/16" aircraft wire

Attached directly to the deck or ceiling infrastructure, aircraft cables can be arranged in any desired look and feel. The baffles have embedded cable grippers enabling them to be installed in seconds to any deck mounted 1/16" cable.



- Cable to deck
- Cable to unistrut
- · Cable to ceiling T-grid

Ceiling-side hardware choice can be dependent on application. Sonus advisors can make recommendations based on construction and design intent.

**Direct** Stud to unistrut

Bolt directly to unistrut in seconds and enjoy a consistent and balanced installation — saving both time and money.



### Colors



### **Test Results**



| Freq (Hz) | Absoprtion Coefficiency |
|-----------|-------------------------|
| 160       | 0.21                    |
| 250       | 0.42                    |
| 500       | 0.86                    |
| 800       | 0.98                    |
| 1250      | 1.03                    |
| 2000      | 1.22                    |
| 3150      | 1.26                    |
|           |                         |

ASTM C 423-17: Type J Mounting - using 4 baffle units suspended with aircraft wire. 12" oc to simulate a typical baffle installation.