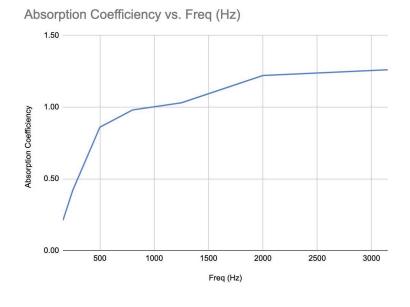

### **Test Results**

| Freq (Hz) | Absoprtion Coefficiency |
|-----------|-------------------------|
| 160       | 0.21                    |
| 250       | 0.42                    |
| 500       | 0.86                    |
| 800       | 0.98                    |
| 1250      | 1.03                    |
| 2000      | 1.22                    |
| 3150      | 1.26                    |
|           |                         |

ASTM C 423-17: Type J Mounting - using 4 baffle units suspended with aircraft wire. 12" oc to simulate a typical baffle installation.