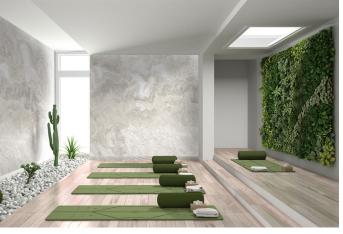

## ΟΝΥΧ

Material: Type II Vinyl Coating: Uncoated Scale: Design shown at 8 ft. h Color: ONX 201

This design is a raster-based image. It is created to be as scalable as possible, but the image may begin to degrade when scaled beyond 12 feet in height.