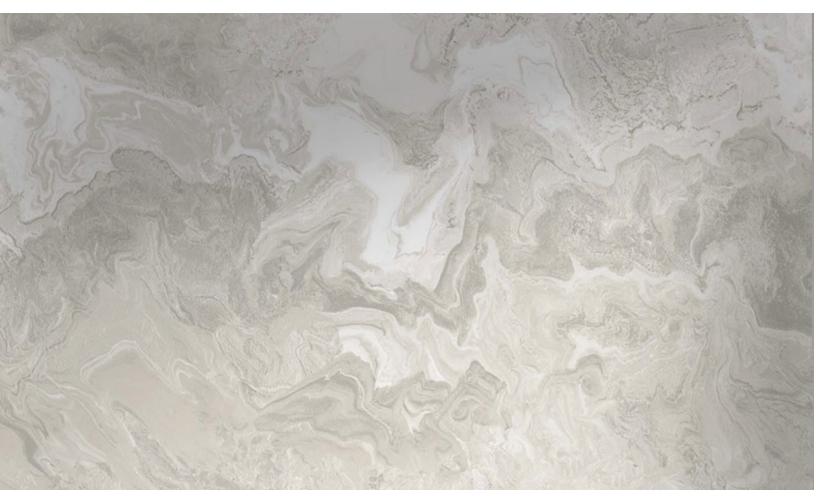

## ΟΝΥΧ

Material: Type II Vinyl Coating: Uncoated Scale: Design shown at 8 ft. h Color: ONX 201

This design is a raster-based image. It is created to be as scalable as possible, but the image may begin to degrade when scaled beyond 12 feet in height.

This design is not a repeating pattern. For significantly wide or tall installations, we will normally crop, stretch or mirror the design to fit your space.

This design primarily features colors that are textured, layered, transparent, or tonal in nature. As a result, custom colors may not reproduce entirely as expected.