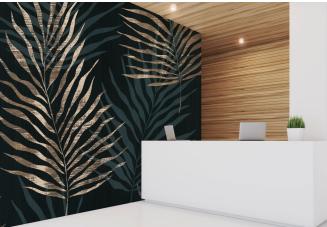

## OCEANA

Material: Type II Vinyl Coating: Uncoated Scale: Design shown at 8 ft. h Color: OCE 201

This design is a raster-based image. It is created to be as scalable as possible, but the image may begin to degrade when scaled beyond 12 feet in height.

This design is not a repeating pattern. For significantly wide or tall installations, we will normally crop, stretch or mirror the design to fit your space.

This design primarily features colors that are textured, layered, transparent, or tonal in nature. As a result, custom colors may not reproduce entirely as expected.