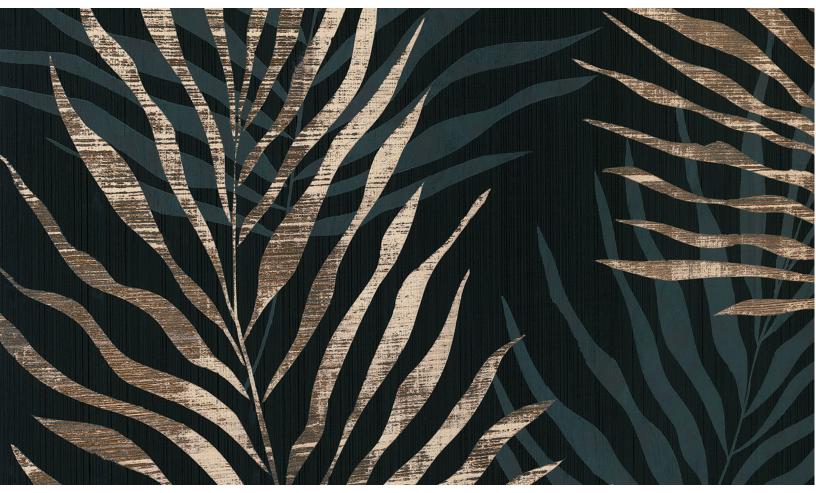

## OCEANA

Material: Type II Vinyl Coating: Uncoated Scale: Design shown at 8 ft. h Color: OCE 201

This design is a raster-based image. It is created to be as scalable as possible, but the image may begin to degrade when scaled beyond 12 feet in height.

This design is not a repeating pattern. For significantly wide or tall installations, we will normally crop, stretch or mirror the design to fit your space.

This design primarily features colors that are textured, layered, transparent, or tonal in nature. As a result, custom colors may not reproduce entirely as expected.