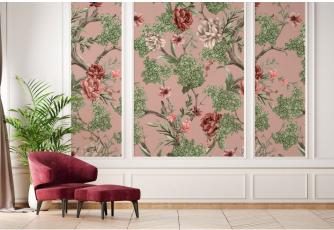

## ΚΥΟΤΟ

Material: Type II Vinyl Coating: Uncoated Scale: Design shown at 8 ft. h Color: KYO 201

This design is a raster-based image. It is created to be as scalable as possible, but the image may begin to degrade when scaled beyond 12 feet in height.

This design is not a repeating pattern. For significantly wide or tall installations, we will normally crop, stretch or mirror the design to fit your space.

This design primarily features colors that are textured, layered, transparent, or tonal in nature. As a result, custom colors may not reproduce entirely as expected.