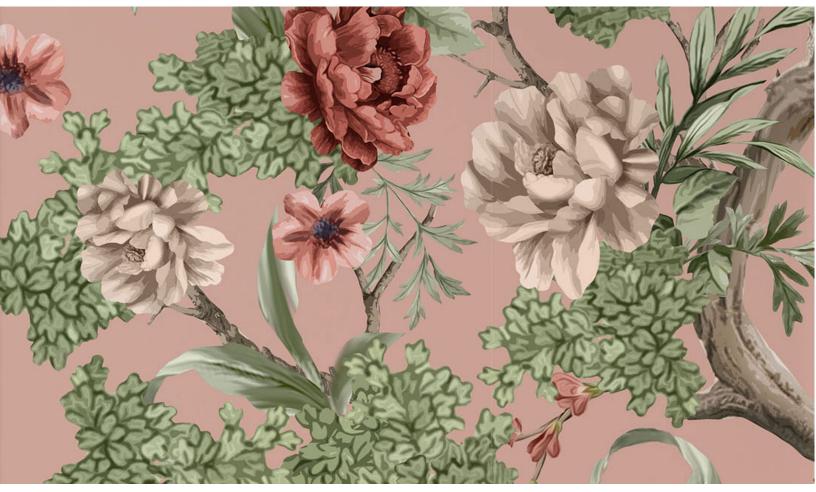

## ΚΥΟΤΟ

Material: Type II Vinyl Coating: Uncoated Scale: Design shown at 8 ft. h Color: KYO 201

This design is a raster-based image. It is created to be as scalable as possible, but the image may begin to degrade when scaled beyond 12 feet in height.

This design is not a repeating pattern. For significantly wide or tall installations, we will normally crop, stretch or mirror the design to fit your space.

This design primarily features colors that are textured, layered, transparent, or tonal in nature. As a result, custom colors may not reproduce entirely as expected.