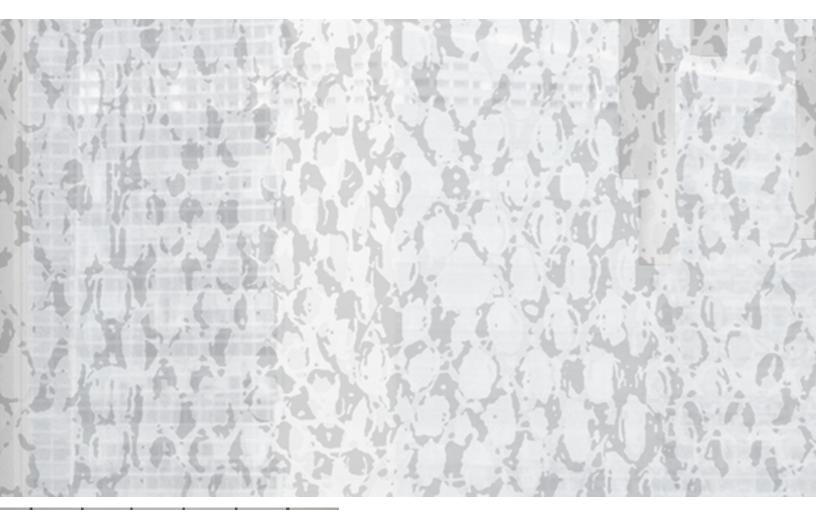

## ILILI

Material: Type II Vinyl Coating: Uncoated Scale: Design shown at 8 ft. h Color: DN2-ILI-WF

This design is a raster-based image. It is created to be as scalable as possible, but the image may begin to degrade when scaled beyond 12 feet in height.

This design is not a repeating pattern. For significantly wide or tall installations, we will normally crop, stretch or mirror the design to fit your space.

This design primarily features colors that are textured, layered, transparent, or tonal in nature. As a result, custom colors may not reproduce entirely as expected.