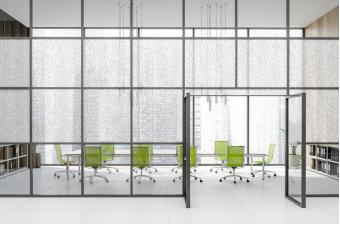

## ILILI

Material: Type II Vinyl Coating: Uncoated Scale: Design shown at 8 ft. h Color: DN2-ILI-WF

This design is a raster-based image. It is created to be as scalable as possible, but the image may begin to degrade when scaled beyond 12 feet in height.

This design is not a repeating pattern. For significantly wide or tall installations, we will normally crop, stretch or mirror the design to fit your space.

This design primarily features colors that are textured, layered, transparent, or tonal in nature. As a result, custom colors may not reproduce entirely as expected.