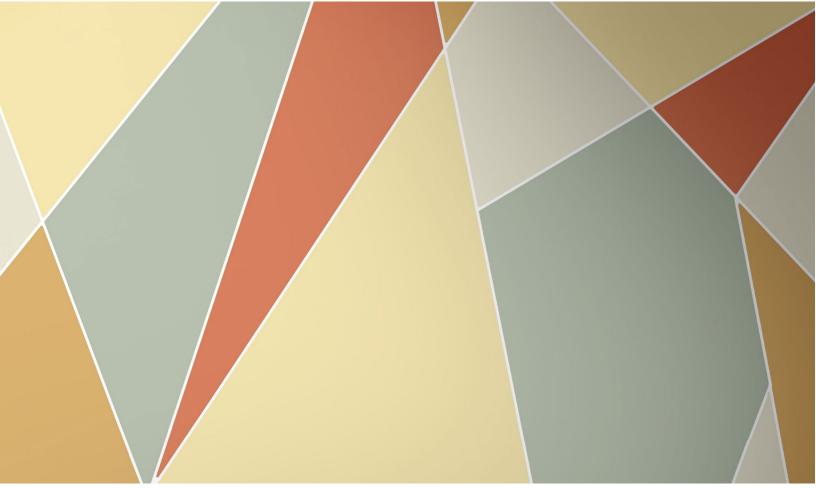

## FRACTURED

Material: Type II Vinyl Coating: Uncoated Scale: Design shown at 8 ft. h Color: FRA 201

This design is a raster-based image. It is created to be as scalable as possible, but the image may begin to degrade when scaled beyond 12 feet in height.

This design is not a repeating pattern. For significantly wide or tall installations, we will normally crop, stretch or mirror the design to fit your space.

This design primarily features colors that are textured, layered, transparent, or tonal in nature. As a result, custom colors may not reproduce entirely as expected.