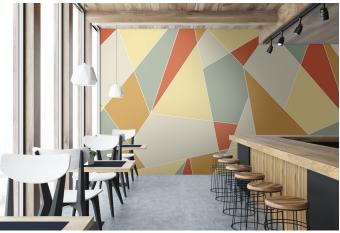

## FRACTURED

Material: Type II Vinyl Coating: Uncoated Scale: Design shown at 8 ft. h Color: FRA 201

This design is a raster-based image. It is created to be as scalable as possible, but the image may begin to degrade when scaled beyond 12 feet in height.

This design is not a repeating pattern. For significantly wide or tall installations, we will normally crop, stretch or mirror the design to fit your space.

This design primarily features colors that are textured, layered, transparent, or tonal in nature. As a result, custom colors may not reproduce entirely as expected.