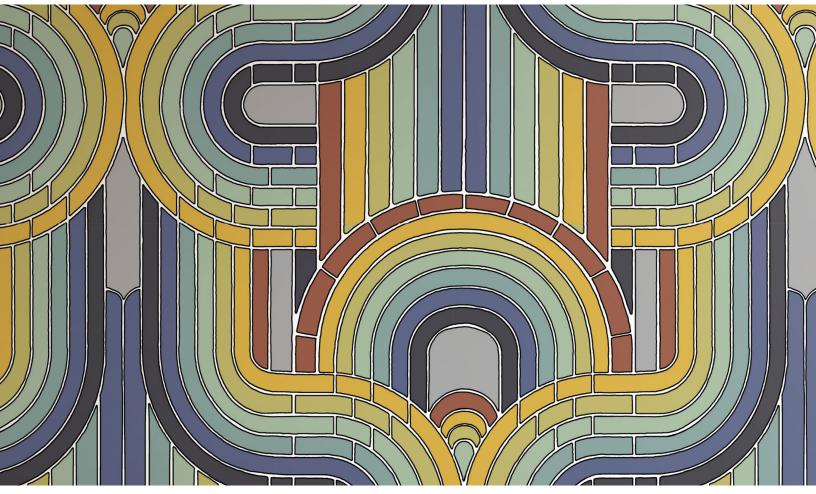

## EMPIRE

Material: Type II Vinyl Coating: Uncoated Scale: Design shown at 8 ft. h Color: EMP 201

This design is a raster-based image. It is created to be as scalable as possible, but the image may begin to degrade when scaled beyond 12 feet in height.

This design is not a repeating pattern. For significantly wide or tall installations, we will normally crop, stretch or mirror the design to fit your space.

This design primarily features colors that are textured, layered, transparent, or tonal in nature. As a result, custom colors may not reproduce entirely as expected.