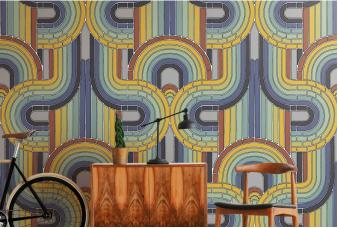

## EMPIRE

Material: Type II Vinyl Coating: Uncoated Scale: Design shown at 8 ft. h Color: EMP 201

This design is a raster-based image. It is created to be as scalable as possible, but the image may begin to degrade when scaled beyond 12 feet in height.

This design is not a repeating pattern. For significantly wide or tall installations, we will normally crop, stretch or mirror the design to fit your space.

This design primarily features colors that are textured, layered, transparent, or tonal in nature. As a result, custom colors may not reproduce entirely as expected.