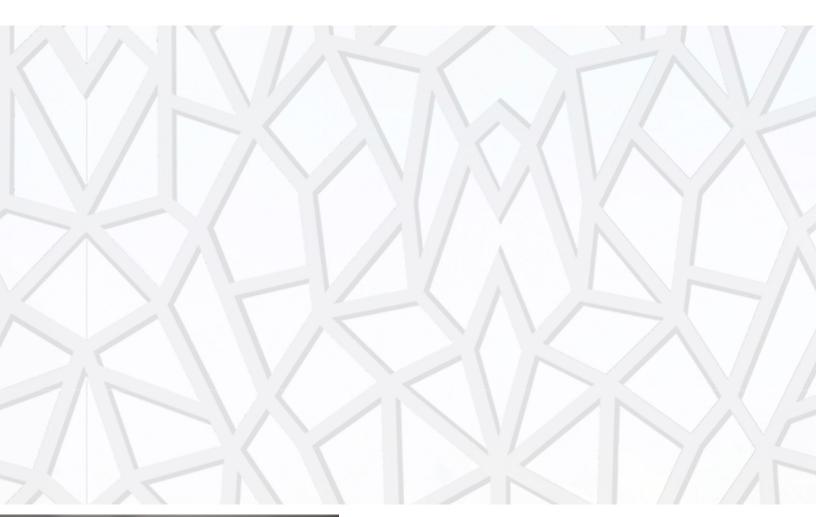

## DHANI GEO

Material: Type II Vinyl Coating: Uncoated Scale: Design shown at 8 ft. h Color: DN2-DHG-WF

This design is a raster-based image. It is created to be as scalable as possible, but the image may begin to degrade when scaled beyond 12 feet in height.

This design is not a repeating pattern. For significantly wide or tall installations, we will normally crop, stretch or mirror the design to fit your space.

This design primarily features colors that are textured, layered, transparent, or tonal in nature. As a result, custom colors may not reproduce entirely as expected.