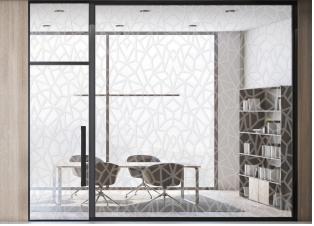

## DHANI GEO

Material: Type II Vinyl Coating: Uncoated Scale: Design shown at 8 ft. h Color: DN2-DHG-WF

This design is a raster-based image. It is created to be as scalable as possible, but the image may begin to degrade when scaled beyond 12 feet in height.

This design is not a repeating pattern. For significantly wide or tall installations, we will normally crop, stretch or mirror the design to fit your space.

This design primarily features colors that are textured, layered, transparent, or tonal in nature. As a result, custom colors may not reproduce entirely as expected.