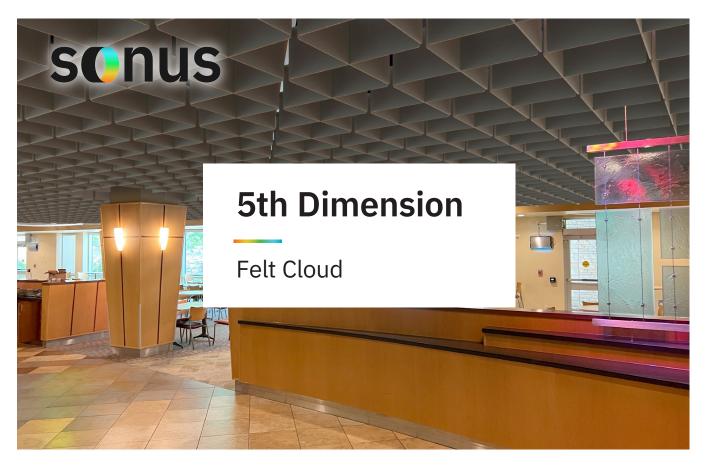

You are now entering another dimension, where reverb-cancelling acoustic solutions are easy to acquire, don't require any hardware to install, and delight the senses of all who enter. If you have a ceiling grid, you need our 5th Dimension. It literally could not be more easy to install, because there is no hardware at all! Simply lift the X-shaped cloud up to an empty space at an angle, rest the notches on the grid, and move on to the next one.

# Specifying Acoustics never Felt better.

Bringing our legendary innovation, attention to detail, speed, service, and value to PET felt.