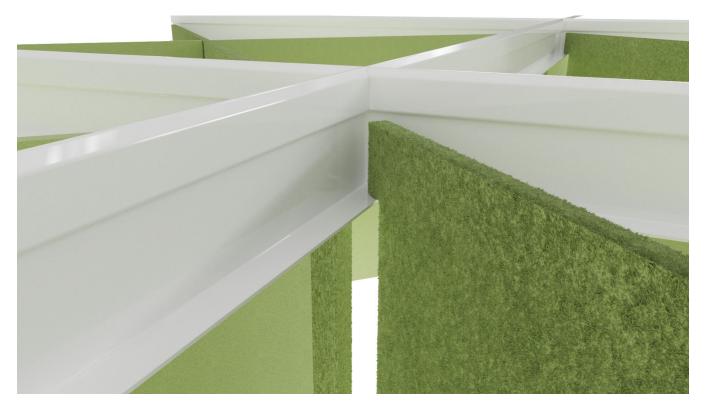

## Construction & Hardware

Lay-in to ceiling grid

You are now entering another dimension, where reverb-cancelling acoustic solutions are easy to acquire, don't require any hardware to install, and delight the senses of all who enter. If you have a ceiling grid, you need our 5th Dimension. It literally could not be more easy to install, because there is no hardware at all! Simply lift the X-shaped cloud up to an empty space at an angle, rest the notches on the grid, and move on to the next one.