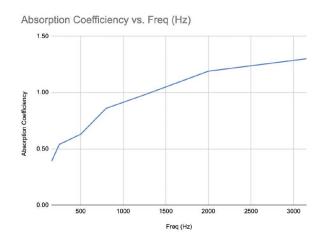

### **Test Results**

| Freq (Hz) | Absorption Coefficiency |
|-----------|-------------------------|
| 160       | 0.39                    |
| 160       | 0.39                    |
| 250       | 0.54                    |
| 500       | 0.63                    |
| 1250      | 0.98                    |
| 2000      | 1.19                    |
| 3150      | 1.30                    |
| NRC       | 0.84                    |
|           |                         |

The Noise Reduction Coefficiency (NRC) is calculated as the arithmetic average of the absorption coefficients in the shaded bands only (250, 500, 1250 & 2000 Hz).

ASTM C 423-17: Type F610 Mounting using 10 units suspended to simulate a typical baffle installation in grid.