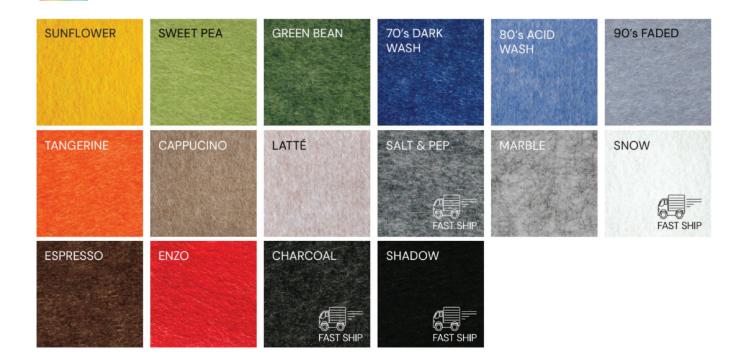

|
| Unit of Sale      | Per Unit, minimum order quantity: 8                                                                                                                                                                                                                                                                                             |

#### **Price**



Snap the QR Code or visit sonusna.com to see pricing.

Sonus is the only manufacturer to have published universal pricing because:

- 1) We got nothing to hide.
- 2) We are here for *you*.



## Construction & Hardware

Lay-in to ceiling grid



### **Colors**



### **Test Results**



| Freq (Hz) | Absorption Coefficiency |
|-----------|-------------------------|
| 160       | 0.39                    |
| 160       | 0.39                    |
| 250       | 0.54                    |
| 500       | 0.63                    |
| 1250      | 0.98                    |
| 2000      | 1.19                    |
| 3150      | 1.30                    |
| NRC       | 0.84                    |
|           |                         |

The Noise Reduction Coefficiency (NRC) is calculated as the arithmetic average of the absorption coefficients in the shaded bands only (250, 500, 1250 & 2000 Hz).

ASTM C 423-17: Type F610 Mounting using 10 units suspended to simulate a typical baffle installation in grid.