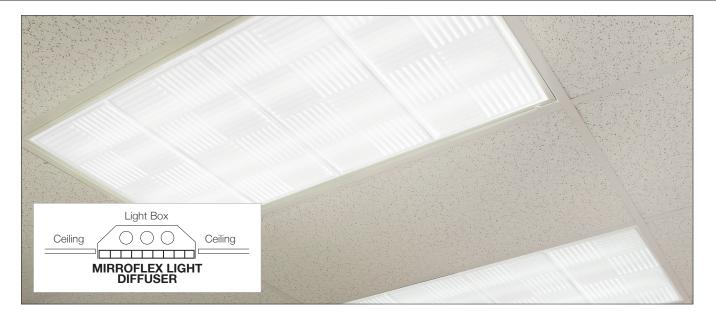

# LIGHT DIFFUSERS

**MirroFlex<sup>™</sup> Light Diffusers** are designed to replace existing prismatic diffusers in drop ceiling systems and add up to 30% brighter, more pleasing light. Unlike most ceiling lights which direct light downward causing computer screen glare, diffusers direct light from sideto-side creating evenly dispersed illumination – ideal for office work environments.

Designed to fit 2' x 2' (Wavation pattern only) and 2' x 4' lightbox fixtures, our diffusers have tegular/revealed edges for easy installation.

With a simple change to light diffusers, you can add a contemporary look to standard fluorescent light diffusers typically found in commercial interiors.