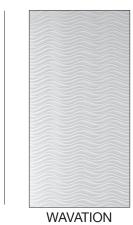

Designed to fit 2' x 2' (Wavation pattern only) and 2' x 4' lightbox fixtures, our diffusers have tegular/revealed edges for easy installation.

With a simple change to light diffusers, you can add a contemporary look to standard fluorescent light diffusers typically found in commercial interiors.

WAVATION AND INTERLINK CAN BE CUT-TO-SIZE TO FIT ANY LIGHT BOXES

enough for functionality. MirroFlex™ Light Diffusers were chosen to replace existing prismatic diffusers throughout their hotels to add brighter, more pleasing light. Each design is deeply textured and is easily installed. The Wavation design can be cut-to-size to fit most custom light fixtures.