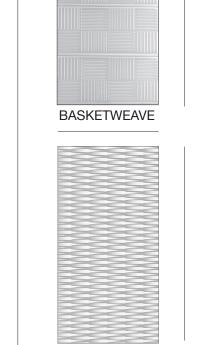

### FEATURES

- 4 PATTERNS AVAILABLE IN 2' X 4' SIZES WITH FLAT, TEGULAR EDGES
- ≈ 30% MORE PLEASING LIGHT
- COMPATIBLE WITH LIGHT BOXES IN EXISTING DROP CEILING SYSTEMS
- 🛓 EASY INSTALLATION
- FIRE RETARDANT