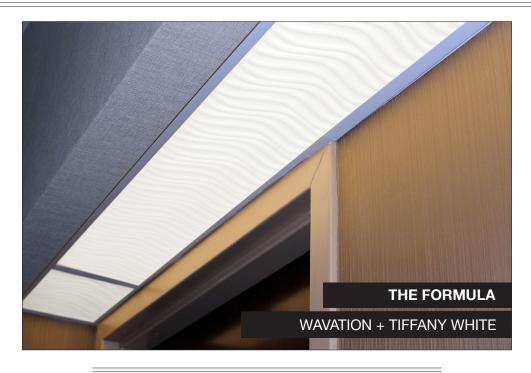

enough for functionality. MirroFlex™ Light Diffusers were chosen to replace existing prismatic diffusers throughout their hotels to add brighter, more pleasing light. Each design is deeply textured and is easily installed. The Wavation design can be cut-to-size to fit most custom light fixtures.